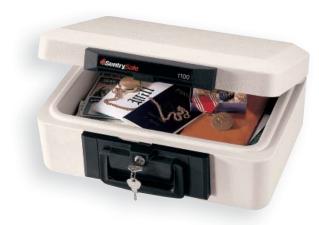

## FIRE CHEST

1100

## PROTECTION FEATURES:

- ➤UL Classified Fire Endurance (1/2 hour at 1550°F)
  - Protects documents, records and valuables against fire loss
- ETL Verified for 1/2 hour fire protection of CDs, DVDs, Memory Sticks and USB Drives up to 1550°F

## **SECURITY FEATURES:**

➤ Privacy key lock

## **EXTERIOR FEATURES:**

Convenient carrying handles

| Dimensions (H x W x D)      | Capacity                                                                           | Ship. Weight                                                                                |
|-----------------------------|------------------------------------------------------------------------------------|---------------------------------------------------------------------------------------------|
| Exterior                    |                                                                                    |                                                                                             |
| 6.1" x 14.3" x 11"          | .3 cu. ft.                                                                         | 15 lbs.                                                                                     |
| 15.5 cm x 36.2 cm x 27.9 cm | 8.5 liters                                                                         | 6.8 kg                                                                                      |
| Interior                    |                                                                                    |                                                                                             |
| 3.5" x 12" x 7.5"           |                                                                                    |                                                                                             |
| 8.9 cm x 30.5 cm x 19.1 cm  |                                                                                    |                                                                                             |
|                             | Exterior 6.1" x 14.3" x 11" 15.5 cm x 36.2 cm x 27.9 cm Interior 3.5" x 12" x 7.5" | Exterior 6.1" x 14.3" x 11" 15.5 cm x 36.2 cm x 27.9 cm 3.5" x 12" x 7.5" 3.5" x 12" x 7.5" |